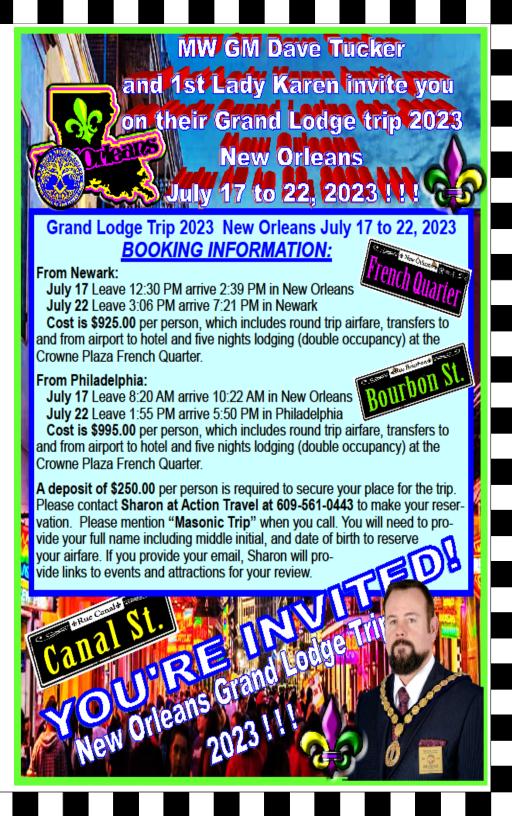

In addition, we are planning an all expense paid visitation to Teutonia Lodge in Reading, PA. on April 12, 2023 for their Past Masters' Night. We will be traveling by van to enjoy some brotherly fellowship and comradery with the members of our sister lodge. After which, we repair to the Lieder Krantz, for what has always been in the past, an excellent, authentic German meal, complete with music. This event is usually well attended by a number of other Pennsylvania lodges and always lots of fun. We do need a head count to make the proper preparations.